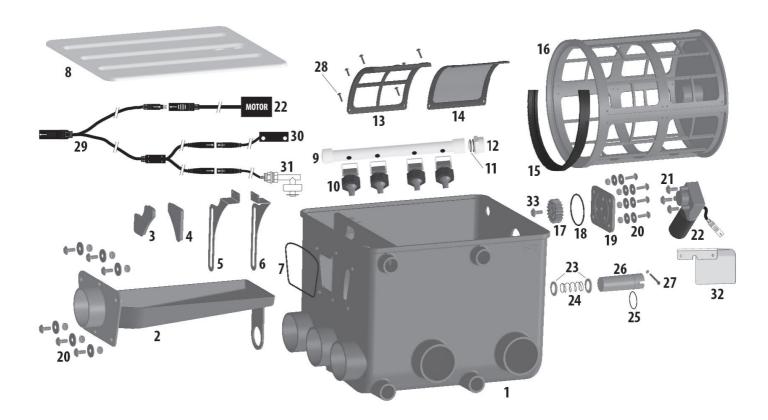

|    | PARTS LIST                                  |
|----|---------------------------------------------|
| 1  | Housing                                     |
| 2  | Waste gutter                                |
| 3  | Insert for overload protection left         |
| 4  | Insert for overload protection right        |
| 5  | Mounting bracket level switch inlet chamber |
| 6  | Mounting bracket level switch drum chamber  |
| 7  | Seal ring waste gutter                      |
| 8  | Cover (white)                               |
| 9  | Spray pipe                                  |
| 10 | Spray nozzles                               |
| 11 | Seal rings spray pipe                       |
| 12 | Threaded nipple spray pipe                  |
| 13 | Frame for filter screen elements            |
| 14 | Filter screen element                       |
| 15 | Rubber seal for drum                        |
| 16 | Drum                                        |

|    | PARTS LIST                                                          |
|----|---------------------------------------------------------------------|
| 17 | Gearwheel motor                                                     |
| 18 | Seal ring motor construction plate                                  |
| 19 | Motor construction plate                                            |
| 20 | Screws motor construction plate with 2 rings and locknut (4 pieces) |
| 21 | Screws motor construction plate to motor (3 pieces)                 |
| 22 | Motor with connector                                                |
| 23 | Stainless steel rings for shaft (1 is attached to shaft with kit)   |
| 24 | Spring for shaft                                                    |
| 25 | Seal ring for shaft                                                 |
| 26 | Shaft                                                               |
| 27 | Screw with lock nut for shaft                                       |
| 28 | Screws for filter screen element frame (6 per frame)                |
| 29 | Main cable for motor, level switch and cover switch                 |
| 30 | Cover switch with connector                                         |
| 31 | Level switch with connector                                         |
| 32 | Stainless steel motor protection plate                              |